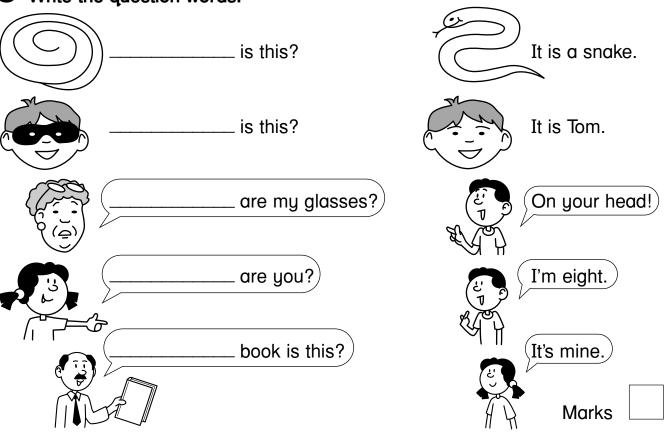

omplete the sentences.



## **5** Complete the sentences with some or any.



No, I don't have \_\_\_\_\_ peas but I have \_\_\_\_ carrots.

Marks

## **6** Complete the sentences.







Marks

## **7** Write short answers.

| Can you swim?                          |          |
|----------------------------------------|----------|
| Do you like animals?                   |          |
| Does Tom get up at 6 o'clock?          | <u>x</u> |
| Does Meg have a brother?               |          |
| Are you reading and writing?           |          |
| Are Pete and Polly playing basketball? | <u>x</u> |
| Can Sue ride a horse?                  | <b>X</b> |
| Is it snowing?                         | <u>x</u> |
| •                                      |          |

## 8 Write the question words.



Marks