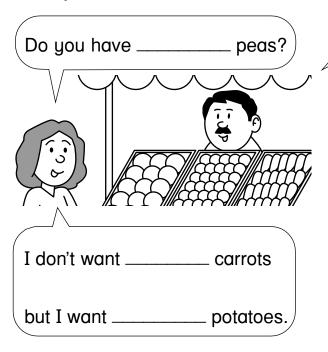

## **5** Complete the sentences with some or any.

No, I don't have \_\_\_\_\_ peas but I have \_\_\_\_ carrots.

Marks