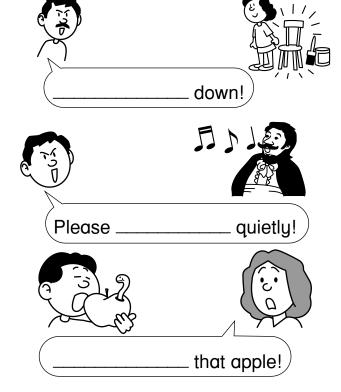

| Name  |  |
|-------|--|
| Class |  |

Total marks .....

1 Complete the sentences.





TAXI

Ben \_\_\_\_\_ new glasses.

\_\_\_\_\_ you \_\_\_\_ a new watch?









Marks



Yes, they're \_\_\_\_\_



This is our cat. Yes, it's



Are these your trainers?

Yes, it's \_\_\_\_\_.
This doll is \_\_\_\_\_.



Marks

3 Complete the sentences with this, that, these or those.



4 Complete the sentences.



## **5** Complete the sentences with some or any.



No, I don't have \_\_\_\_\_ peas but I have \_\_\_\_ carrots.

Marks

## **6** Complete the sentences.







Marks

## **7** Write short answers.

| Can you swim?                          |          |
|----------------------------------------|----------|
| Do you like animals?                   |          |
| Does Tom get up at 6 o'clock?          | <u>x</u> |
| Does Meg have a brother?               |          |
| Are you reading and writing?           |          |
| Are Pete and Polly playing basketball? | <u>x</u> |
| Can Sue ride a horse?                  | <b>X</b> |
| Is it snowing?                         | <u>x</u> |
| •                                      |          |

## 8 Write the question words.



Marks