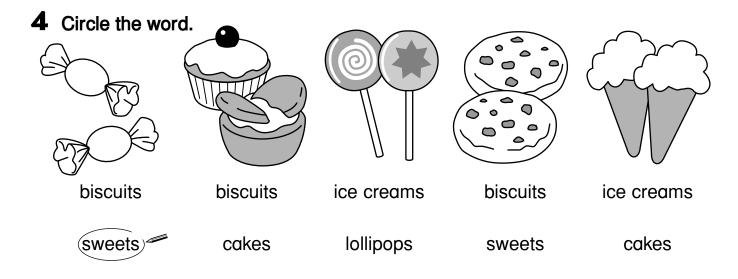

## **3** Complete the questions.

Marks

**5** Write the sentences.

6 Write questions with like. Write short answers.

|                  | Do you like your school? | ✓          | Yes, I do. |  |
|------------------|--------------------------|------------|------------|--|
| you your school? | ů ů                      |            |            |  |
|                  |                          | <b>✓</b>   |            |  |
| he his teacher?  |                          |            |            |  |
|                  |                          | <b>V</b>   |            |  |
| they dolls?      | <del></del>              | <u>x</u> _ |            |  |
|                  |                          | X          |            |  |
| she robots?      |                          |            |            |  |
|                  |                          |            | Marks      |  |