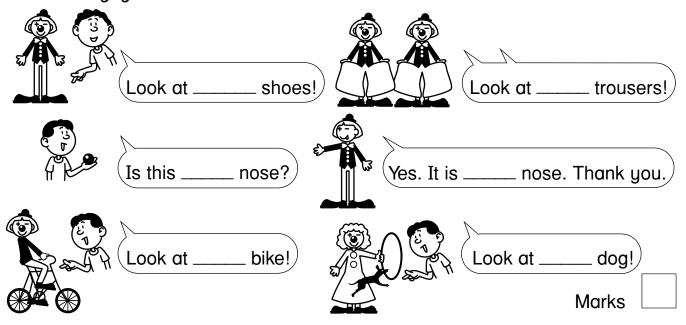

| (Units | I - 5) |
|--------|--------|
| •      | ,      |

| Name  |  |
|-------|--|
| Class |  |

Total marks .....

1 Write this, that, these or those, and answer the questions.

2 Write my, your, his, her, our or their.