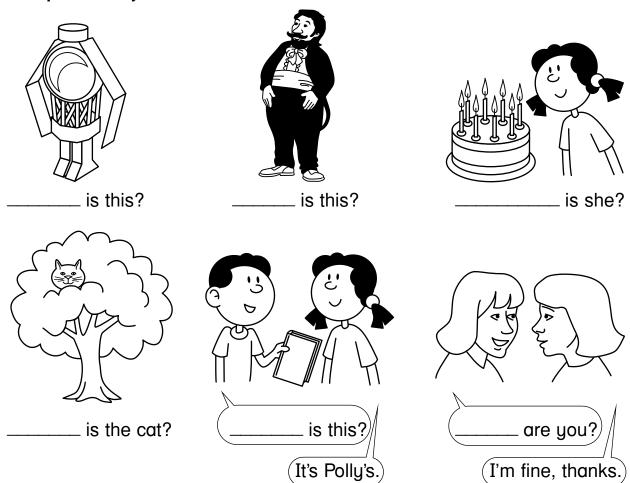

## **3** Complete the questions.

Marks

**5** Write the sentences.

6 Write questions with like. Write short answers.

|                  | Do you like your school? | ✓          | Yes, I do. |  |
|------------------|--------------------------|------------|------------|--|
| you your school? | ů ů                      |            |            |  |
|                  |                          | <b>✓</b>   |            |  |
| he his teacher?  |                          |            |            |  |
|                  |                          | <b>V</b>   |            |  |
| they dolls?      | <del></del>              | <u>x</u> _ |            |  |
|                  |                          | X          |            |  |
| she robots?      |                          |            |            |  |
|                  |                          |            | Marks      |  |