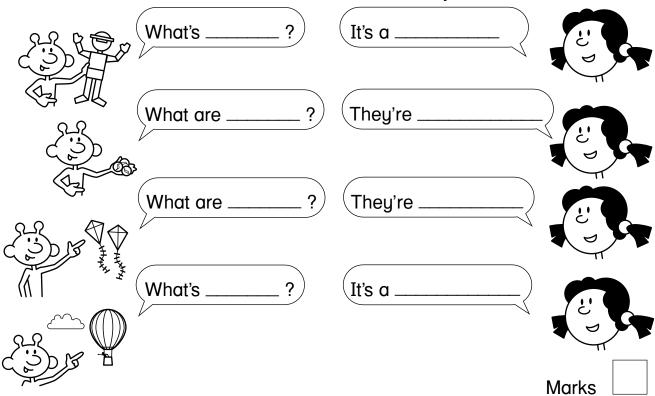

| (Units | I - 5) |
|--------|--------|
| •      | ,      |

| Name  |  |
|-------|--|
| Class |  |

Total marks .....

1 Write this, that, these or those, and answer the questions.

2 Write my, your, his, her, our or their.