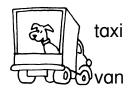

## **5** Look and write.

It is in the van. Where is the dog? Where is the fish? Where is the parrot? Where is the goat? Where is the cow?

Where is the camel?