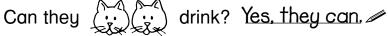

## **6** Choose and write.

Yes, they can.

No, they cannot.

Can they Swim? \_\_\_\_\_

Can they fly? \_\_\_\_\_

Can they sing?

Can they hop?

න j walk? \_\_\_\_\_ Marks