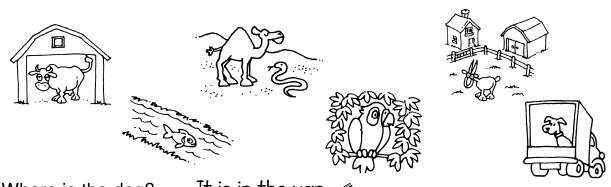

## **5** Look and write.

It is in the van. Where is the dog? Where is the fish? Where is the parrot? Where is the goat? Where is the cow?

Where is the camel?